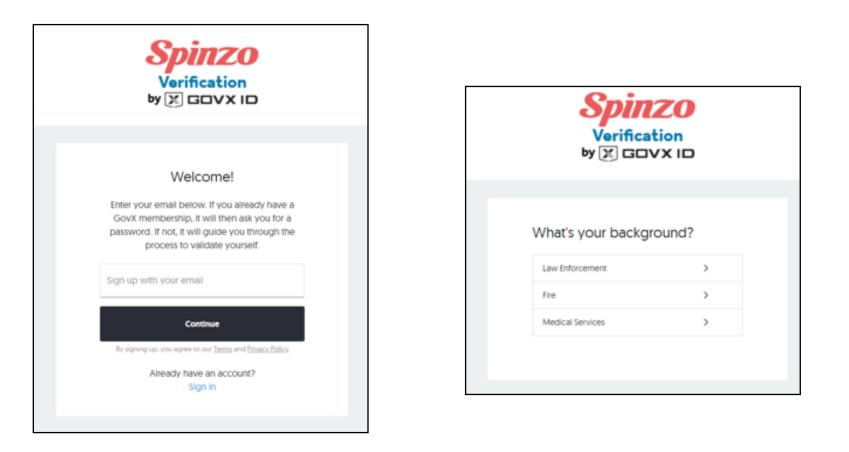

If you are new to the program, you will see a 'not verified' red box. Please select the 'Click here to verify yourself through GovX now' blue text.

Complete the form to verify your status as a Health Care Worker or First Responder.

Please be patient as verifying your account through GovX may take some time.

Once you are verified, you will be able to receive a Complimentary Ticket to the day of your choice.

You can only Proceed to Checkout once you are Verified.