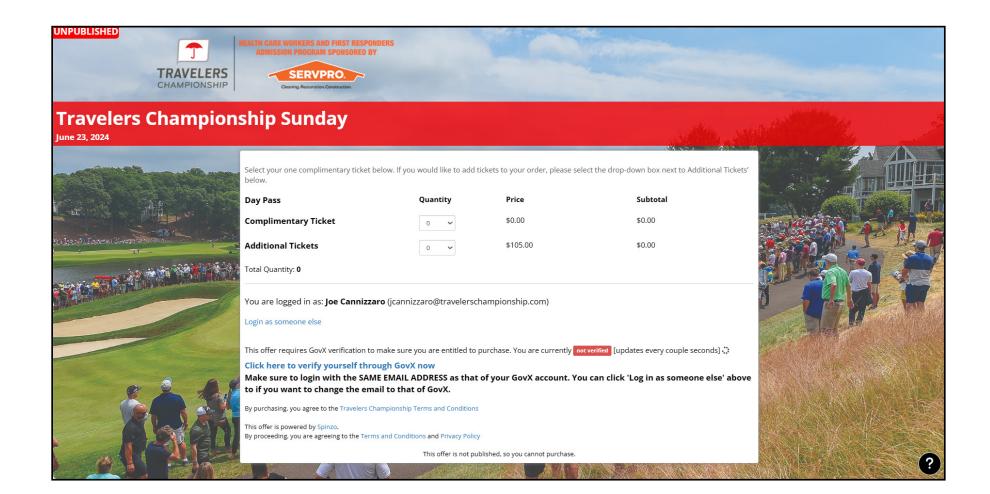

Select the 'Day Pass' box.

Select '1' in the Quantity drop down for your Complimentary Ticket. If you would like to purchase any additional tickets, you may also select that quantity at this time.

If you have registered for our admission program before, login. If you have not, please sign up.

If you are new to the program, you will see a 'not verified' red box. Please select the 'Click here to verify yourself through GovX now' blue text.

Complete the form to verify your status as a Health Care Worker or First Responder.

Please be patient as verifying your account through GovX may take some time.

Once you are verified, you will be able to receive a Complimentary Ticket to the day of your choice.

You can only Proceed to Checkout once you are Verified.