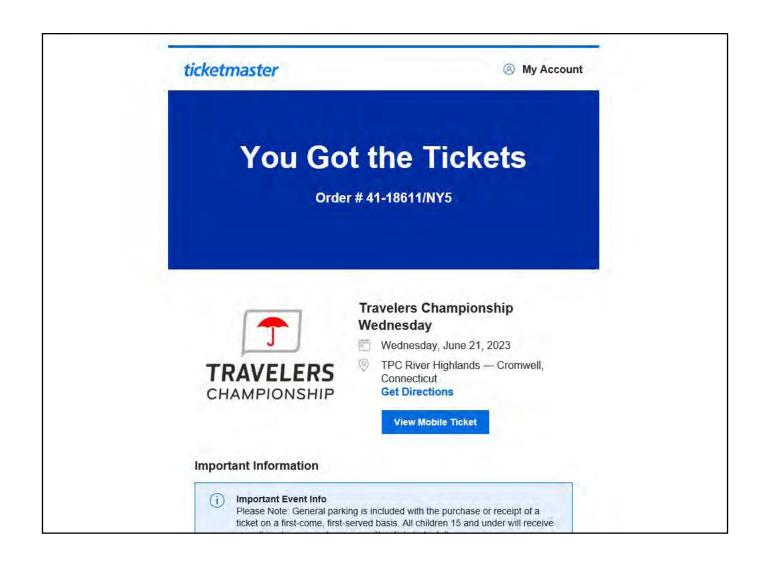

Please fill out your information and agree to the terms then click 'Place Order'!

You will then see a confirmation screen that you got the tickets. You will also receive a confirmation email like the one pictured here.