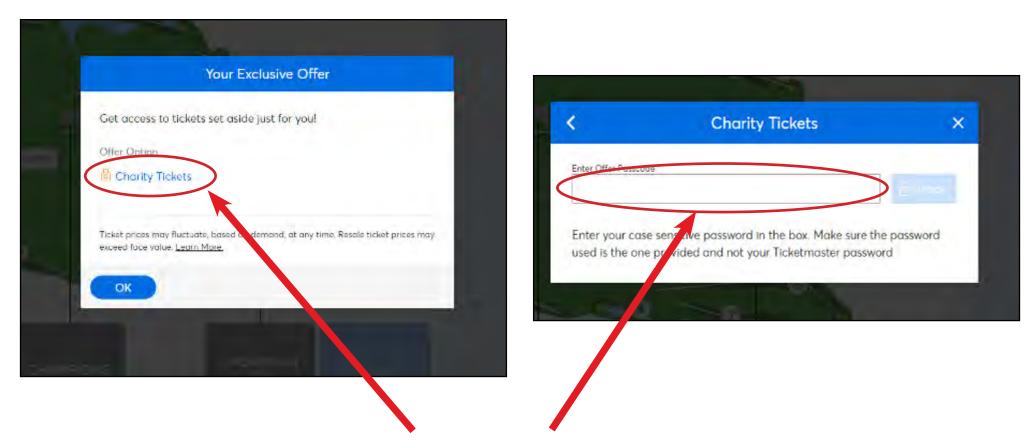

You will now be on Ticketmaster.com. Click the blue 'Charity Tickets' link and enter your case sensitive code into the box, then click 'Unlock.'

After unlocking the offer with your code, click on the '\$0.00 ea' text on the right side of the screen.