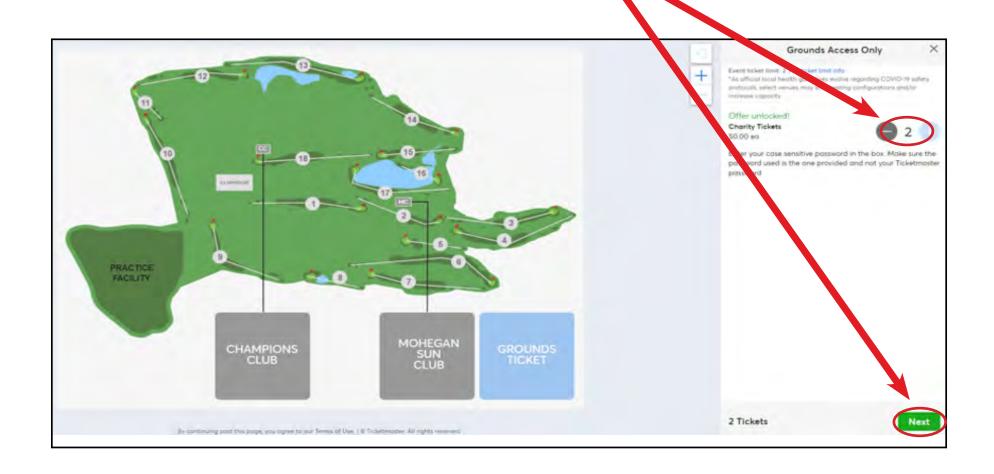

Click the blue plus button to make sure your two Wednesday Grounds tickets are added then click green 'Next' button in the bottom right.

You will then be asked to select your country billing address. You will not be billed for these tickets. You will also be shown that all tickets are mobile tickets this year. Please click the green 'Next.'