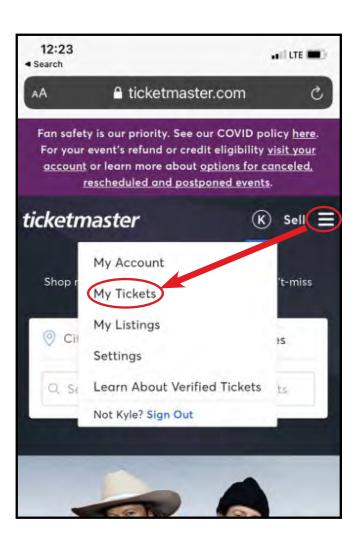

To view your ticket barcode log into Ticketmaster.com on your mobile device and sign in using the credentials you just used to complete your ticket redemption.

To view your tickets select "My Tickets" from the menu and click into the event. You may view the barcode by clicking into each individual ticket.