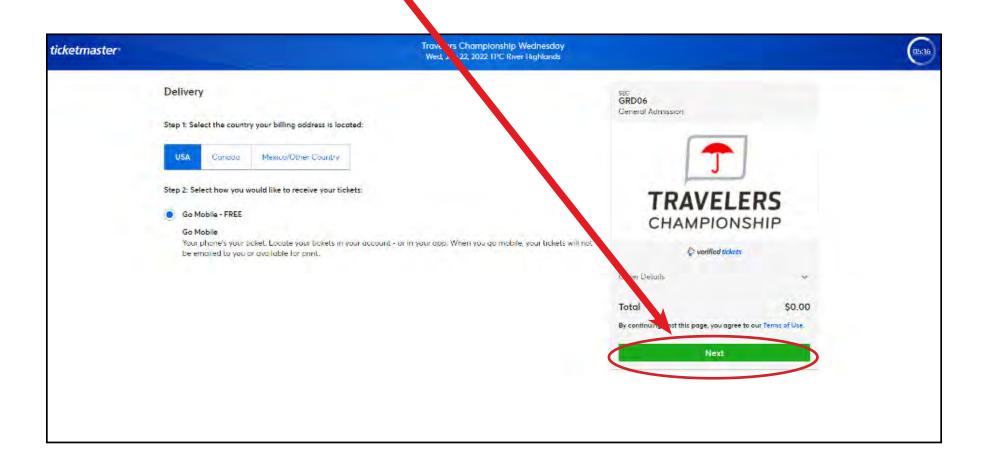

Click the blue plus button to make sure your two Wednesday Grounds tickets are added then click green 'Next' button in the bottom right.

You will then be asked to select your country billing address. You will not be billed for these tickets. You will also be shown that all tickets are mobile tickets this year. Please click the green 'Next.'