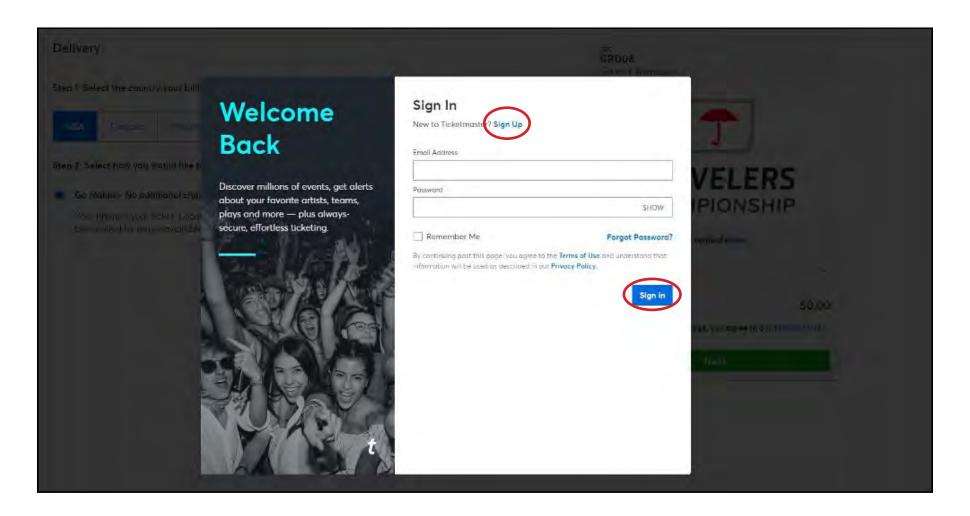

You must now Sign into your existing Ticketmaster account or click 'Sign Up' to create an account. T he password here is **not** your unique passcode. If you forget your Ticketmaster password, click 'Forgot Password?'