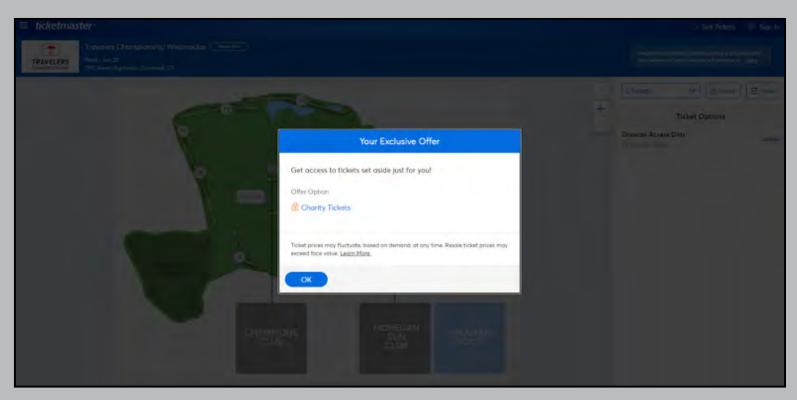

To get started, visit: <a href="https://www.ticketmaster.com/event/1D005E77DABE36AB?did=wednesdaycharity">https://www.ticketmaster.com/event/1D005E77DABE36AB?did=wednesdaycharity</a>

The above link will bring you to a page that looks like the above image.