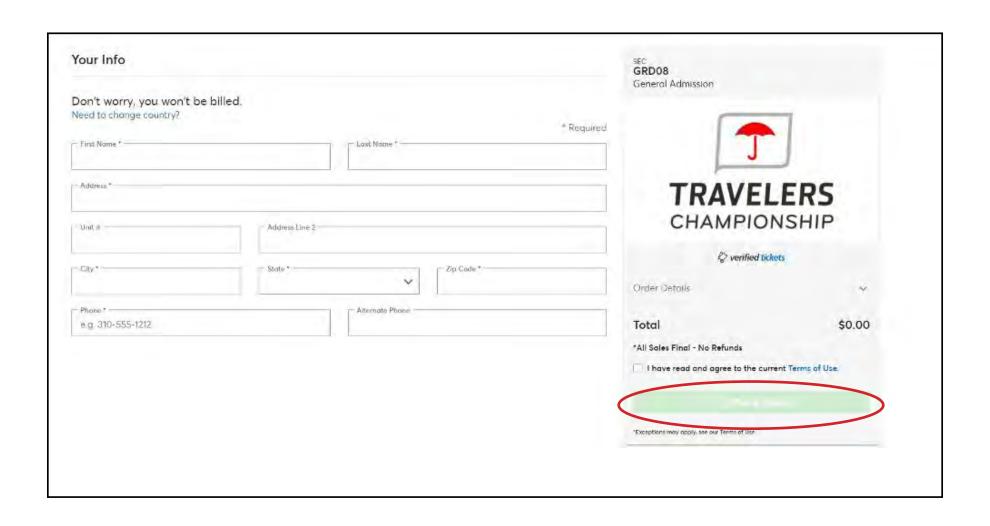

Please fill out your information and agree to the terms then click 'Place Order'!

You will then see a confirmation screen that you got the tickets. You will also receive a confirmation email like the one pictured here.