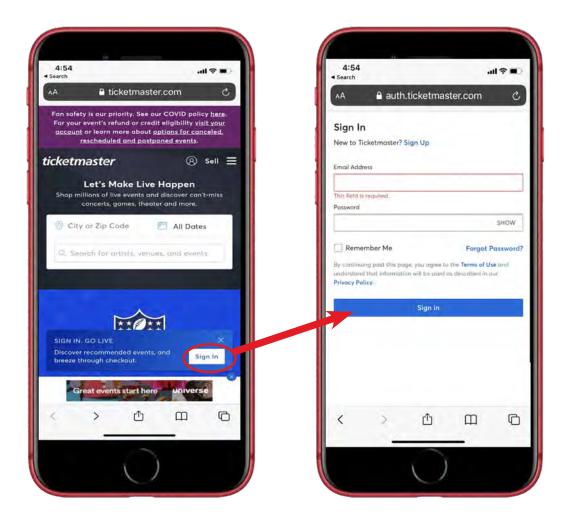

You must now Sign into your existing Ticketmaster account or click 'Sign Up' to create an account. T he password here is **not** your unique passcode. If you forget your Ticketmaster password, click 'Forgot Password?'