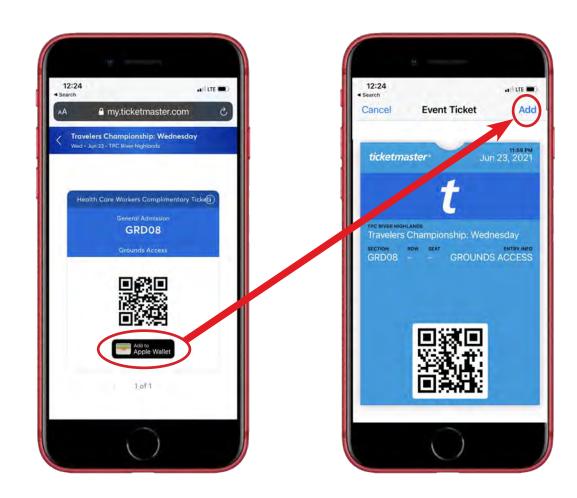

We highly recommend adding your tickets to your mobile wallet for easy access on the day of the event.

To download tickets to your wallet, click into each ticket and select "Add to Wallet"

In the second screen, select "add" in the top right corner.

The tickets will now be in your "wallet" app

CLICK HERE FOR FREQUENTLY ASKED QUESTIONS: <a href="https://travelerschampionship.com/ticket-faqs/">https://travelerschampionship.com/ticket-faqs/</a>