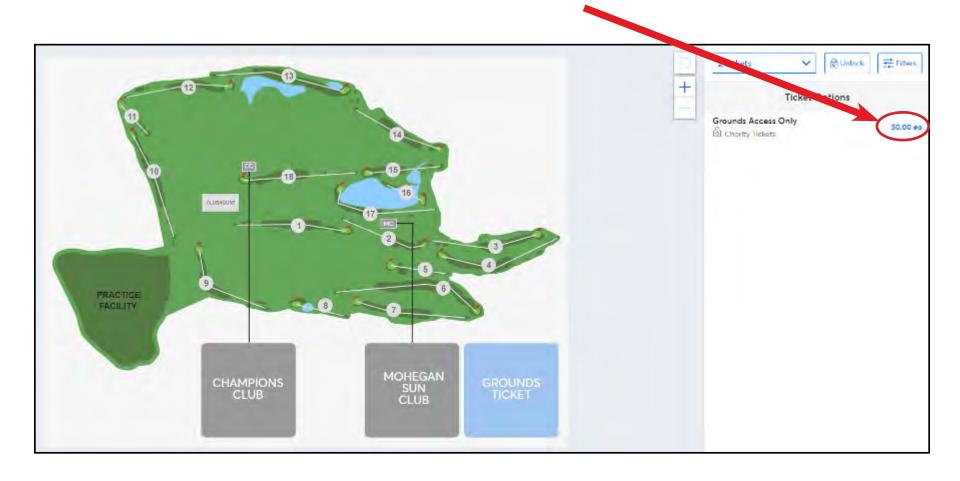

You will now be on Ticketmaster.com. Click the blue 'Charity Tickets' link and enter your case sensitive code into the box, then click 'Unlock.'

After unlocking the offer with your code, click on the '\$0.00 ea' text on the right side of the screen.