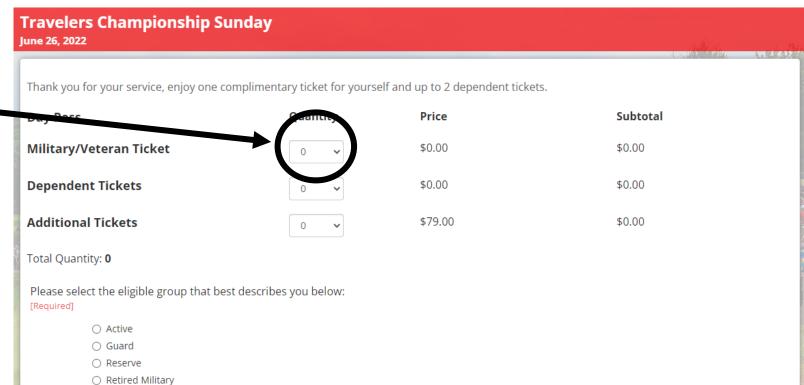

Veteran

Add your complimentary ticket by selecting the drop-down arrow next to "Military /Veteran Ticket"

To add additional complimentary Grounds tickets for your dependents or immediate family members, select the drop-down arrow next to "Dependent Tickets"

You may only receive 2 complimentary tickets for dependents or immediate family members

My Account

To purchase additional Grounds tickets, select the drop-down arrow next to "Additional Tickets"

Once you have selected your tickets, indicate which group best describes you by selecting the circle next to the eligible group

| Please select the eligible group that best describes you below: [Required]                                                                                                                                                                                                                                                                                                                                                                       |          |                               |
|--------------------------------------------------------------------------------------------------------------------------------------------------------------------------------------------------------------------------------------------------------------------------------------------------------------------------------------------------------------------------------------------------------------------------------------------------|----------|-------------------------------|
| ○ Active                                                                                                                                                                                                                                                                                                                                                                                                                                         |          |                               |
| ○ Guard                                                                                                                                                                                                                                                                                                                                                                                                                                          |          |                               |
| ○ Reserve                                                                                                                                                                                                                                                                                                                                                                                                                                        |          |                               |
| ○ Retired Military                                                                                                                                                                                                                                                                                                                                                                                                                               |          |                               |
| <ul><li>Veteran</li></ul>                                                                                                                                                                                                                                                                                                                                                                                                                        |          |                               |
| You are logged in as: Ryan Lawrence (rlawrence@travelerschampionship.com)  Login as someone else  This offer requires GovX verification to make sure you are entitled to purchase You are verified [Indates every couple seconds].:  Verify yourself through GovX  Make sure to login with the SAME EMAIL ADDRESS as that of your GovX account. You can click 'Log in as someone else' above to if you want to change the email to that of GovX. |          |                               |
| Subtotal                                                                                                                                                                                                                                                                                                                                                                                                                                         | \$158.00 | <b>∜</b> WHAT HAPPENS NEXT? ⊞ |
| Total Charge<br>(US Dollars)                                                                                                                                                                                                                                                                                                                                                                                                                     | \$158.00 |                               |