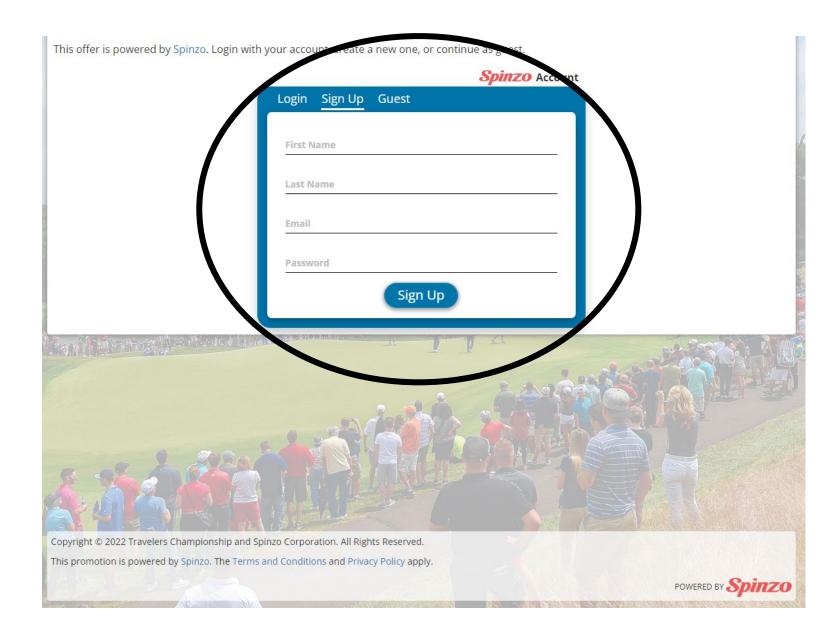

Login or Sign Up, if you do not have an existing account, by filling out the required information in the blue box

Now that you are logged in and your tickets are in your cart you must verify your eligibility through GovX