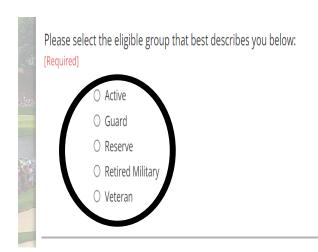

You may only receive 2 complimentary tickets for dependents or immediate family members

My Account

To purchase additional Grounds tickets, select the drop-down arrow next to "Additional Tickets"

Once you have selected your tickets, indicate which group best describes you by selecting the circle next to the eligible group

| Please select the eligible group that best describes you below: [Required]                                                                                                                                                                                                                                                                                                                                                                       |          |                               |
|--------------------------------------------------------------------------------------------------------------------------------------------------------------------------------------------------------------------------------------------------------------------------------------------------------------------------------------------------------------------------------------------------------------------------------------------------|----------|-------------------------------|
| ○ Active                                                                                                                                                                                                                                                                                                                                                                                                                                         |          |                               |
| ○ Guard                                                                                                                                                                                                                                                                                                                                                                                                                                          |          |                               |
| ○ Reserve                                                                                                                                                                                                                                                                                                                                                                                                                                        |          |                               |
| ○ Retired Military                                                                                                                                                                                                                                                                                                                                                                                                                               |          |                               |
| <ul><li>Veteran</li></ul>                                                                                                                                                                                                                                                                                                                                                                                                                        |          |                               |
| You are logged in as: Ryan Lawrence (rlawrence@travelerschampionship.com)  Login as someone else  This offer requires GovX verification to make sure you are entitled to purchase You are verified [Indates every couple seconds].:  Verify yourself through GovX  Make sure to login with the SAME EMAIL ADDRESS as that of your GovX account. You can click 'Log in as someone else' above to if you want to change the email to that of GovX. |          |                               |
| Subtotal                                                                                                                                                                                                                                                                                                                                                                                                                                         | \$158.00 | <b>∜</b> WHAT HAPPENS NEXT? ⊞ |
| Total Charge<br>(US Dollars)                                                                                                                                                                                                                                                                                                                                                                                                                     | \$158.00 |                               |