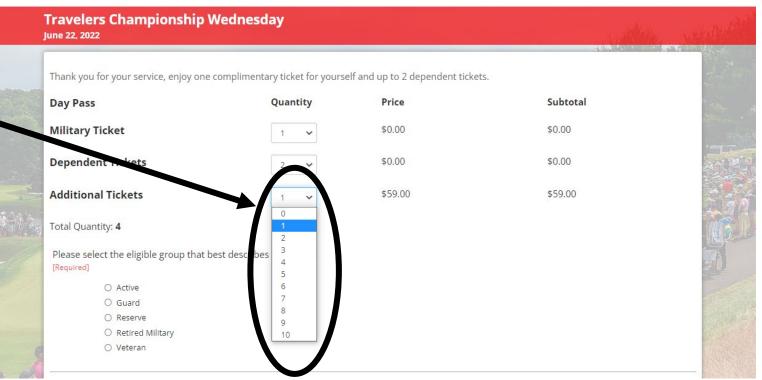

Veteran

Add your complimentary ticket by selecting the drop-down arrow next to "Military /Veteran Ticket"

To add additional complimentary Grounds tickets for your dependents or immediate family members, select the drop-down arrow next to "Dependent Tickets"

You may only receive 2 complimentary tickets for dependents or immediate family members

My Account

To purchase additional Grounds tickets, select the drop-down arrow next to "Additional Tickets"

Once you have selected your tickets, indicate which group best describes you by selecting the circle next to the eligible group