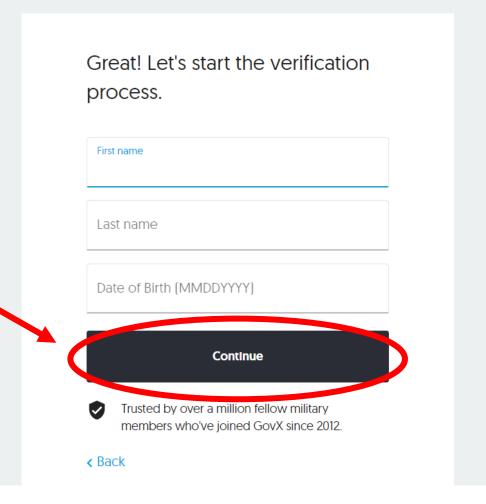

Enter your first name, last name, and date of birth, then select "Continue"

Verify your account by uploading a document

Or verify your account by confirming your work email address

Here are two easy ways to verify your status