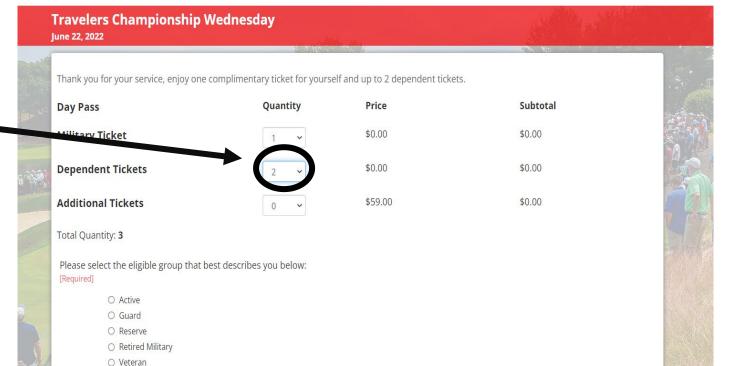

Veteran

Add your complimentary ticket by selecting the drop-down arrow next to "Military /Veteran Ticket"

To add additional complimentary Grounds tickets for your dependents or immediate family members, select the drop-down arrow next to "Dependent Tickets"

You may only receive 2 complimentary tickets for dependents or immediate family members

My Account

To purchase additional Grounds tickets, select the drop-down arrow next to "Additional Tickets"

Once you have selected your tickets, indicate which group best describes you by selecting the circle next to the eligible group