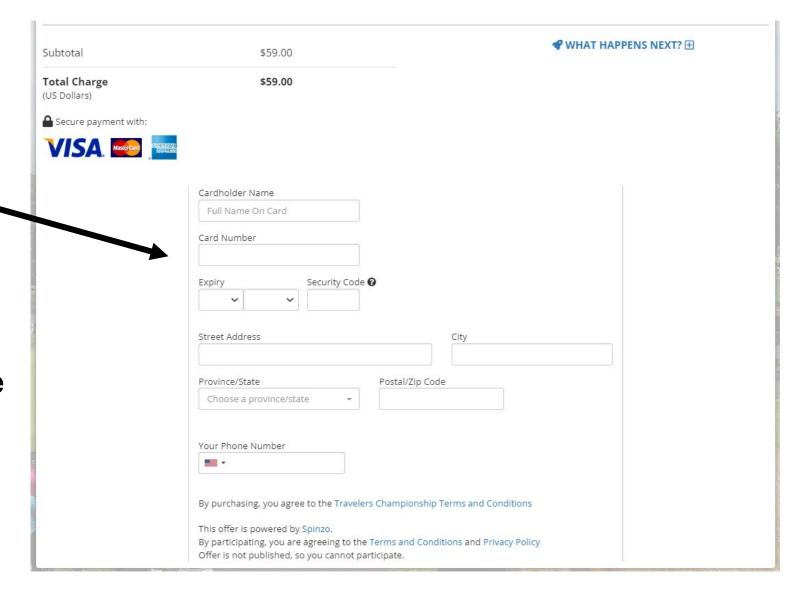

If ordering additional tickets, proceed to checkout by adding your card information and billing address in the respective boxes

When your information is entered correctly, select the red "Complete Order" button at the bottom of the page