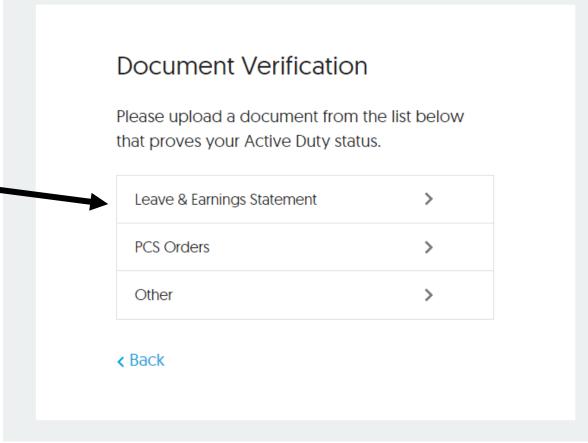

## **∓** Upload a document

A safe, fast and secure way to verify your service. Choose from a list of eligible documents on the next screen. All documents are deleted from our system after verification.

### Enter your department email

We will send you a one-time email in order to verify that you own the address provided. We will not sell or spam the email address.

Back

The Document Verification screen will list all accepted documents to verify your specific position

Please select a document you possess and upload it by selecting the document type and adding your personal copy. A photo or PDF is required to verify through documentation.

To verify through email, enter your department email address and confirm it a second time