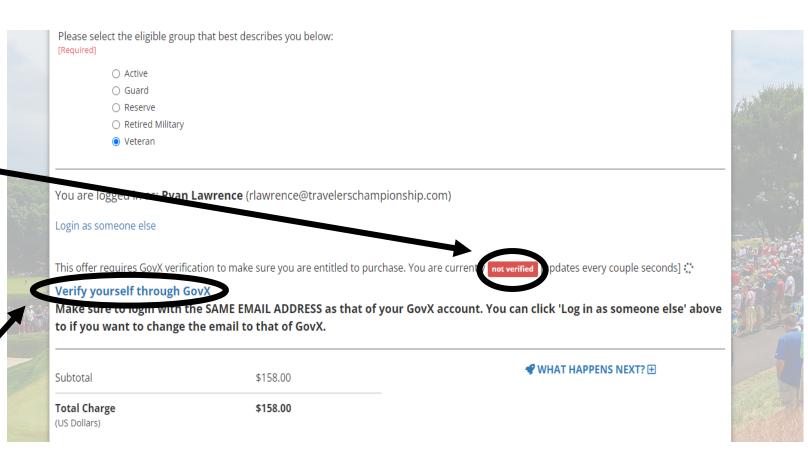

If the words "not verified" appear in a red box, you must verify yourself below

Select the blue text "Verify yourself through GovX" to confirm your eligibility

If you do not have a GovX account, you will need to create one by entering your email address

**≺** Back

Please be patient as verifying your account through GovX may take up to several hours

When your account is verified the previous "not verified" red box will appear as "verified" in a green box

| Please select the eligible group that best describes you below: [Required]                                                                                                                                                                                                                                                                                                                                                                       |          |                               |
|--------------------------------------------------------------------------------------------------------------------------------------------------------------------------------------------------------------------------------------------------------------------------------------------------------------------------------------------------------------------------------------------------------------------------------------------------|----------|-------------------------------|
| ○ Active                                                                                                                                                                                                                                                                                                                                                                                                                                         |          |                               |
| ○ Guard                                                                                                                                                                                                                                                                                                                                                                                                                                          |          |                               |
| ○ Reserve                                                                                                                                                                                                                                                                                                                                                                                                                                        |          |                               |
| ○ Retired Military                                                                                                                                                                                                                                                                                                                                                                                                                               |          |                               |
| <ul><li>Veteran</li></ul>                                                                                                                                                                                                                                                                                                                                                                                                                        |          |                               |
| You are logged in as: Ryan Lawrence (rlawrence@travelerschampionship.com)  Login as someone else  This offer requires GovX verification to make sure you are entitled to purchase You are verified [Indates every couple seconds].:  Verify yourself through GovX  Make sure to login with the SAME EMAIL ADDRESS as that of your GovX account. You can click 'Log in as someone else' above to if you want to change the email to that of GovX. |          |                               |
| Subtotal                                                                                                                                                                                                                                                                                                                                                                                                                                         | \$158.00 | <b>∜</b> WHAT HAPPENS NEXT? ⊞ |
| Total Charge<br>(US Dollars)                                                                                                                                                                                                                                                                                                                                                                                                                     | \$158.00 |                               |