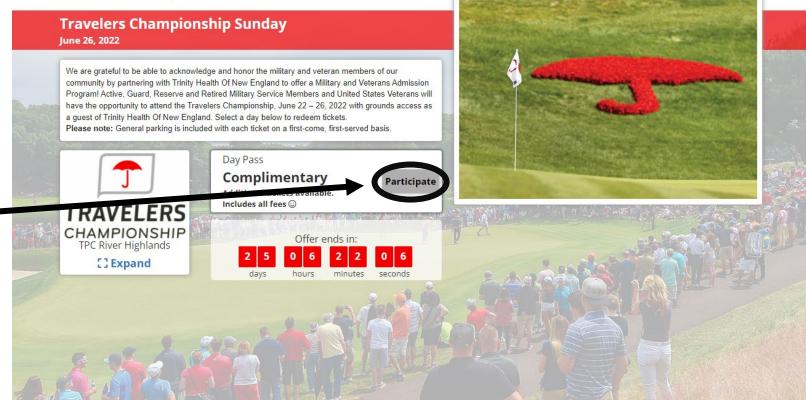

Select the day or days you wish to receive a complementary ticket

TPC River Highlands

Click the "Participate" button to add your Military & Veterans Admission Program ticket to your cart

**MILITARY AND VETERAN COMPLIMENTARY** ADMISSION PROGRAM SPONSORED BY