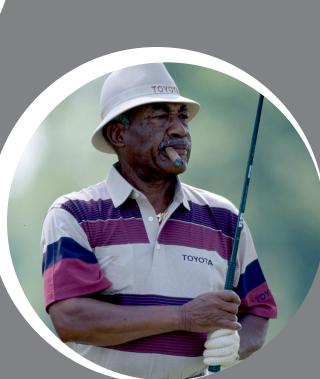

### FROM 9 A.M. SHOTGUN/SCRAMBLE FORMAT

This year marks the 100th anniversary of the birth of Charlie Sifford the first Black player on the PGA TOUR. He secured his first victory here in Connecticut at Wethersfield Country Club. To honor him, the Travelers Championship is hosting an event during tournament week with the goal of generating money for The Dr. Charles L. Sifford Scholarship. The scholarship will help fund college costs for students who attend a Historically Black College or University, or for minority students focusing their education on a golf management program. Any student who is or will be attending college is eligible to apply. Travelers, the Travelers Championship and Skins & Pins Golf Club are collaborating to raise funds in support of this event.