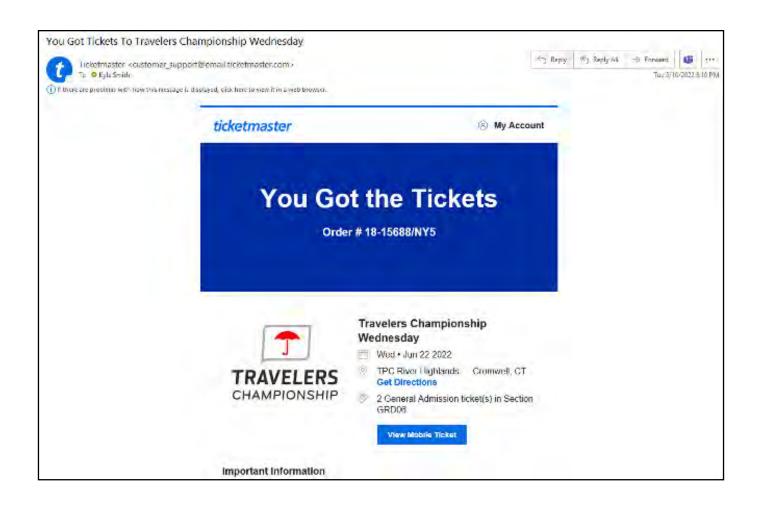

Please fill out your information and agree to the terms then click 'Place Order'!

You will then see a confirmation screen that you got the tickets. You will also receive a confirmation email like the one pictured here.