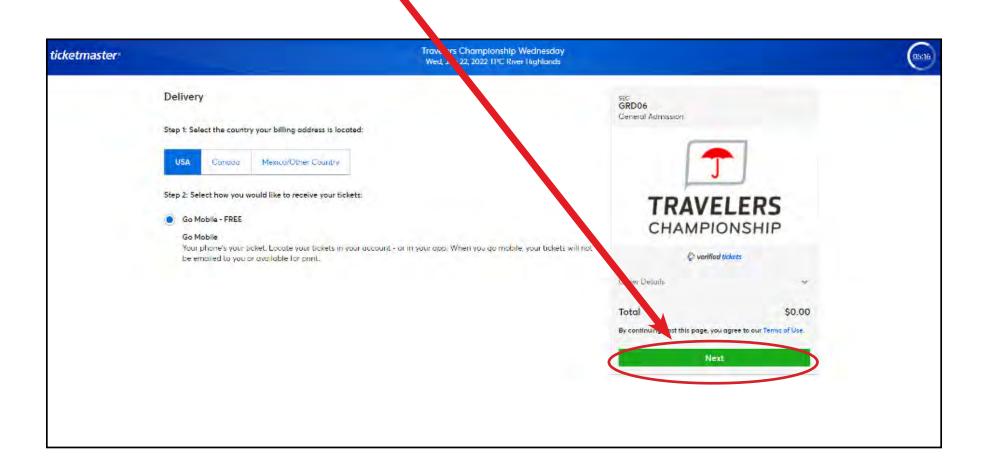

You will then be asked to select your country billing address. You will not be billed for these tickets. You will also be shown that all tickets are mobile tickets this year. Please click the green 'Next.'