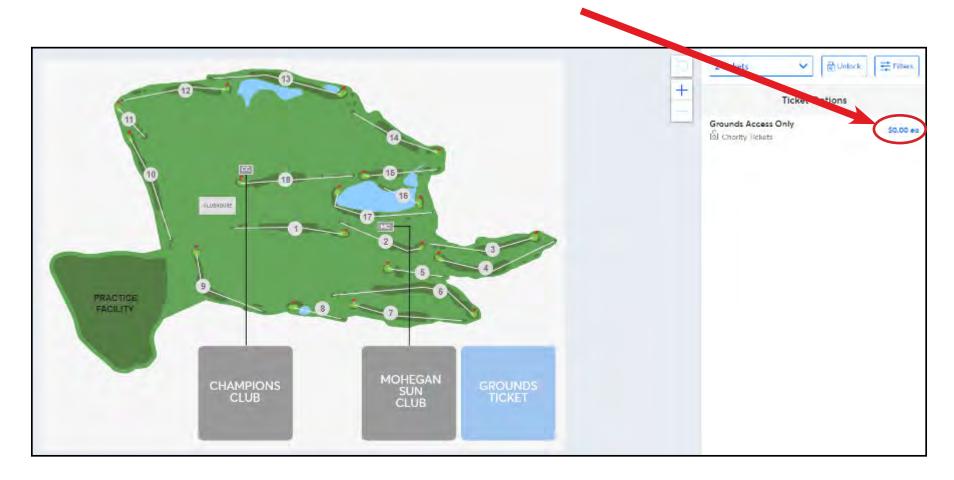

The above link will bring you to a page that looks like the above image.

You will now be on Ticketmaster.com. Click the blue 'Charity Tickets' link and enter your **case sensitive** code into the box, then click 'Unlock.'

After unlocking the offer with your code, click on the '\$0.00 ea' text on the right side of the screen.

Click the blue plus button to make sure your two Wednesday Grounds tickets are added then click green 'Next' button in the bottom right.