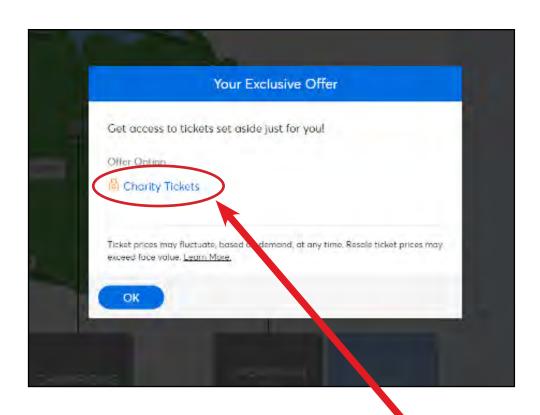

The above link will bring you to a page that looks like the above image.

You will now be on Ticketmaster.com. Click the blue 'Charity Tickets' link and enter your **case sensitive** code into the box, then click 'Unlock.'