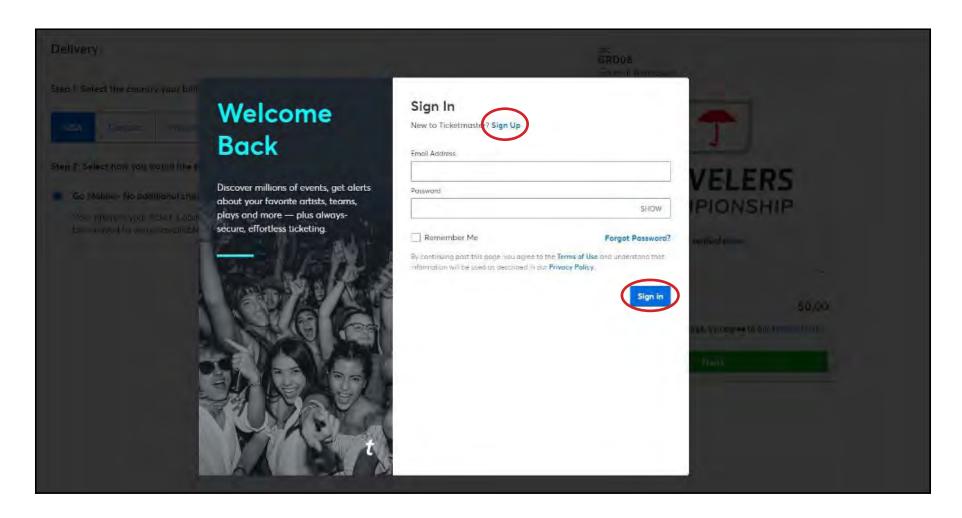

You must now Sign into your existing Ticketmaster account or click 'Sign Up' to create an account. The password here is **not** your unique passcode. If you forget your Ticketmaster password, click 'Forgot Password?'