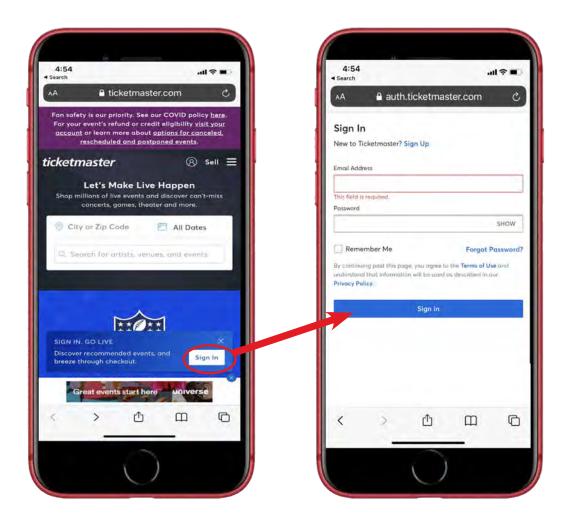

You must now Sign into your existing Ticketmaster account or click 'Sign Up' to create an account. The password here is **not** your unique passcode. If you forget your Ticketmaster password, click 'Forgot Password?'