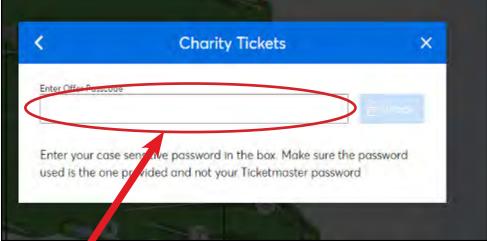

The above link will bring you to a page that looks like the above image.

You will now be on Ticketmaster.com. Click the blue 'Charity Tickets' link and enter your **case sensitive** code into the box, then click 'Unlock.'