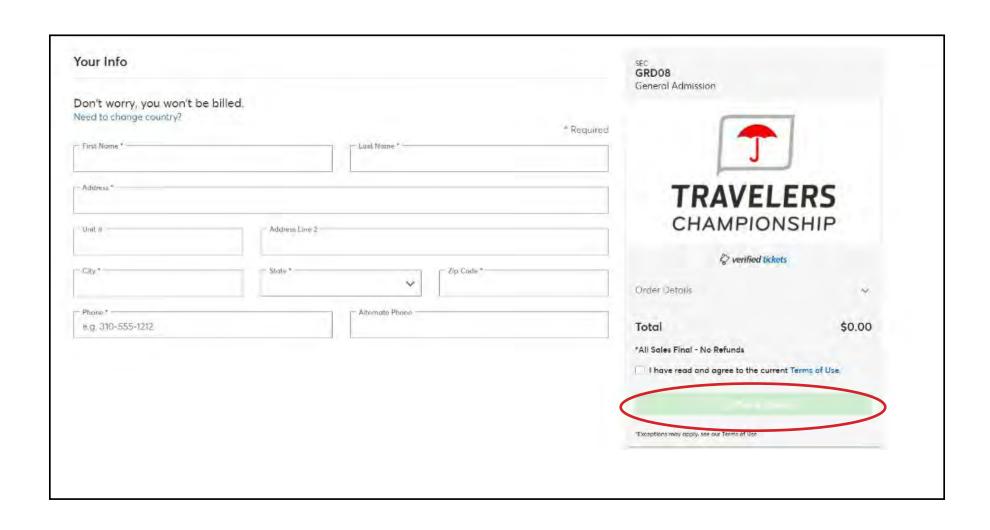

You will then be asked to select your country billing address. You will not be billed for these tickets. You will also be shown that all tickets are mobile tickets this year. Please click the green 'Next.'

Please fill out your information and agree to the terms then click 'Place Order'!

You will then see a confirmation screen that you got the tickets. You will also receive a confirmation email like the one pictured here.