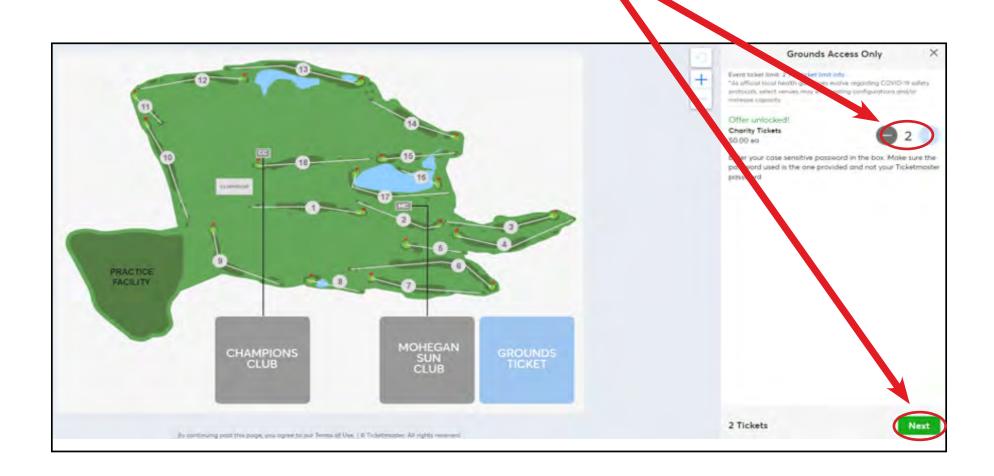

After unlocking the offer with your code, click on the '\$0.00 ea' text on the right side of the screen.

Click the blue plus button to make sure your two Wednesday Grounds tickets are added then click green 'Next' button in the bottom right.