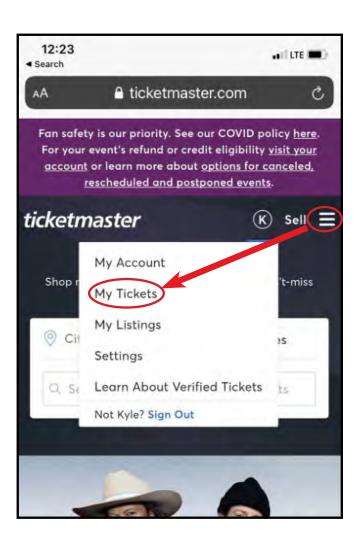

To view your ticket barcode log into Ticketmaster.com on your mobile device and sign in using the credentials you just used to complete your ticket redemption.

To view your tickets select "My Tickets" from the menu and click into the event. You may view the barcode by clicking into each individual ticket.