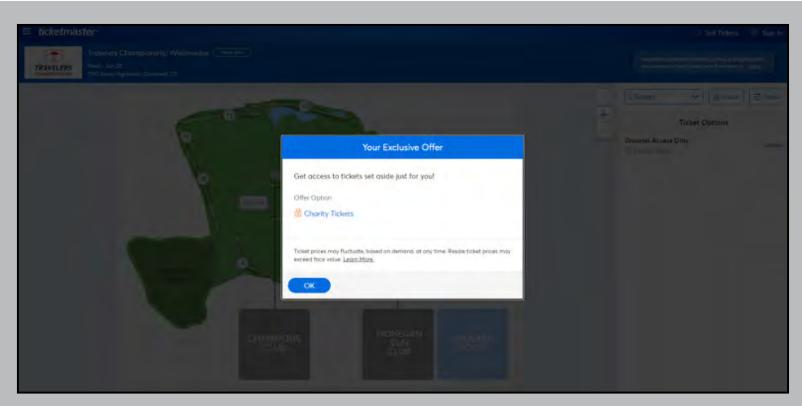

If you have any questions throughout this process, please do not hesitate to reach out to tickets@travelerschampionship.com.

To get started, visit: https://www.ticketmaster.com/event/1D005C9694673249?did=tccharity

The above link will bring you to a page that looks like the above image.

You will now be on Ticketmaster.com. Click the blue 'Charity Tickets' link and enter your **case sensitive** code into the box, then click 'Unlock.'