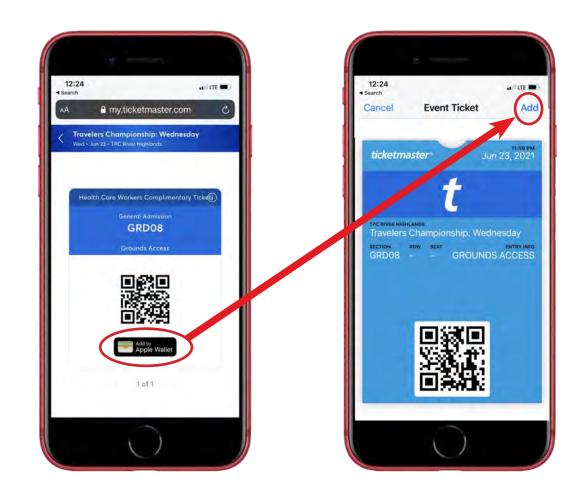

We highly recommend adding your tickets to your mobile wallet for easy access on the day of the event.

To download tickets to your wallet, click into each ticket and select "Add to Wallet"

In the second screen, select "add" in the top right corner.