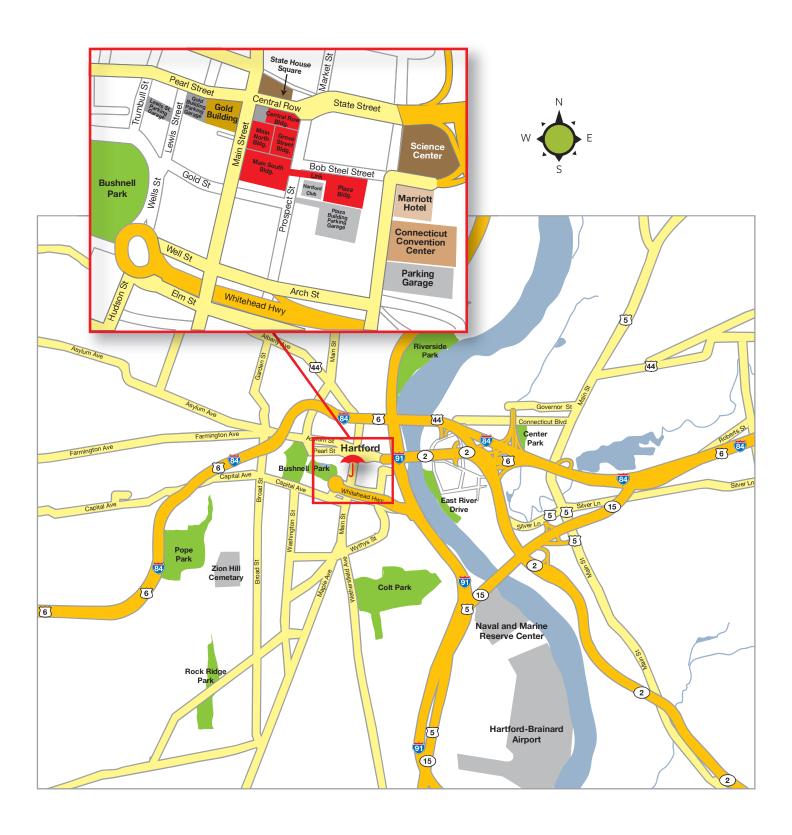

# TRAVELERS VISITORS/HARTFORD CLUB PARKING GARAGE

GPS ADDRESS: 50 PROSPECT STREET, HARTFORD, CT

ONCE YOU ARRIVE, PLEASE MENTION TO SECURITY THAT YOU ARE ATTENDING THE TRAVELERS CHAMPIONSHIP CHARITY CELEBRATION.

# **84 WESTBOUND**

Take the Downtown Hartford exit (left exit). Go straight up State Street (which will turn into Central Row), then take a left onto Main Street. Take the next left onto Atheneum Square and go to the stop sign. The entrance to the garage is across the intersection to the right of the Hartford Club. Stop at the intercom at the top of the ramp and tell the attendant whom you are here to see.

#### **84 EASTBOUND**

Take the I-91 South exit to the first exit (Exit 29A - Capital Area). Take the second exit, Prospect Street, and take a right at the end of the exit onto Prospect Street. Go about a block, past the entrance to the Front Street Garage. Stop at the stop sign at the intersection of Prospect Street and Atheneum Square. The entrance to the garage is on the right just past the stop sign, at the brick driveway just before the Hartford Club. Stop at the intercom at the top of the ramp and tell the attendant whom you are here to see.

#### 91 NORTHBOUND

Take the Capital Area exit (left exit). Take the second exit, Prospect Street, and take a right at the end of the exit onto Prospect Street. Go about a block, past the entrance to the Front Street Garage. Stop at the stop sign at the intersection of Prospect Street and Atheneum Square. The entrance to the garage is on the right just past the stop sign, at the brick driveway just before the Hartford Club. Stop at the intercom at the top of the ramp and tell the attendant whom you are here to see.

### 91 SOUTHBOUND

Take the Capital Area Exit, 29A. Take the second exit, Prospect Street, and take a right at the end of the exit onto Prospect Street. Go about a block, past the entrance to the Front Street Garage. Stop at the stop sign at the intersection of Prospect Street and Atheneum Square. The entrance to the garage is on the right just past the stop sign, at the brick driveway just before the Hartford Club. Stop at the intercom at the top of the ramp and tell the attendant whom you are here to see.

## **ROUTE 2**

Take exit 1 (Downtown Hartford) over the Founders Bridge. Go straight up State Street, (which will turn into Central Row), then take a left onto Main Street. Take the next left onto Atheneum Square and go to the stop sign. The entrance to the garage is across the intersection to the right of the Hartford Club. Stop at the intercom at the top of the ramp and tell the attendant whom you are here to see.

# Hartford Campus | ONE TOWER SQUARE, HARTFORD, CT 06183 GPS ADDRESS: 50 PROSPECT STREET, HARTFORD, CT