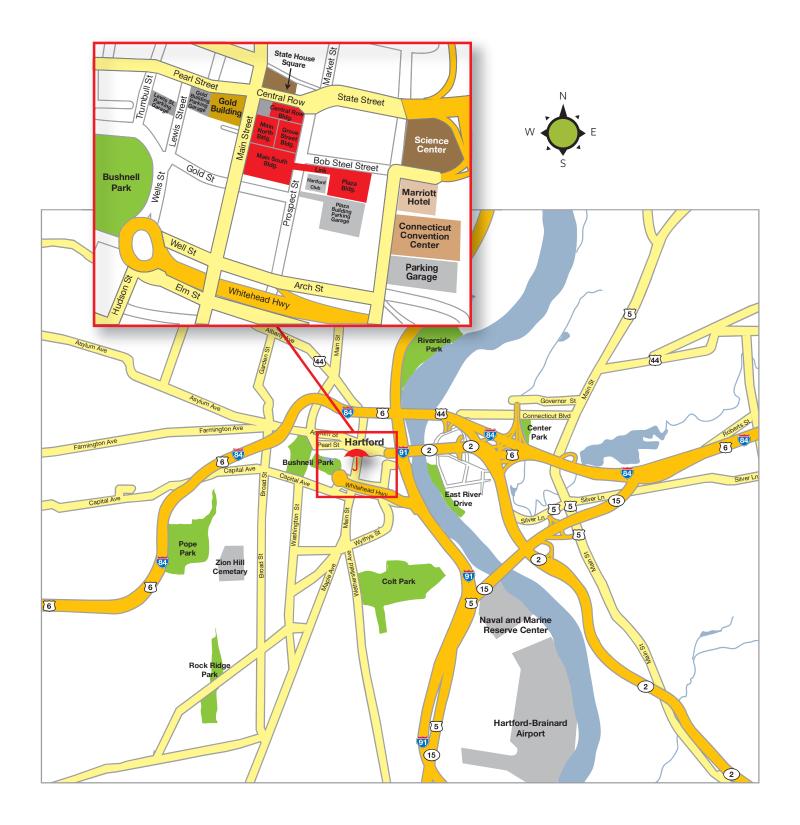

### TRAVELERS VISITORS/HARTFORD CLUB PARKING GARAGE GPS ADDRESS: 50 PROSPECT STREET, HARTFORD, CT 06103

#### **84 WESTBOUND**

Take the Downtown Hartford exit (left exit). Go straight up State Street (which will turn into Central Row), then take a left onto Main Street. Take the next left onto Atheneum Square and go to the stop sign. The entrance to the garage is across the intersection to the right of the Hartford Club. Stop at the intercom at the top of the ramp and tell the attendant whom you are here to see.

#### **84 EASTBOUND**

Take the I-91 South exit to the first exit (Exit 29A - Capital Area). Take the second exit, Prospect Street, and take a right at the end of the exit onto Prospect Street. Go about a block, past the entrance to the Front Street Garage. Stop at the stop sign at the intersection of Prospect Street and Atheneum Square. The entrance to the garage is on the right just past the stop sign, at the brick driveway just before the Hartford Club. Stop at the intercom at the top of the ramp and tell the attendant whom you are here to see.

#### 91 NORTHBOUND

Take the Capital Area exit (left exit). Take the second exit, Prospect Street, and take a right at the end of the exit onto Prospect Street. Go about a block, past the entrance to the Front Street Garage. Stop at the stop sign at the intersection of Prospect Street and Atheneum Square. The entrance to the garage is on the right just past the stop sign, at the brick driveway just before the Hartford Club. Stop at the intercom at the top of the ramp and tell the attendant whom you are here to see.

#### 91 SOUTHBOUND

Take the Capital Area Exit, 29A. Take the second exit, Prospect Street, and take a right at the end of the exit onto Prospect Street. Go about a block, past the entrance to the Front Street Garage. Stop at the stop sign at the intersection of Prospect Street and Atheneum Square. The entrance to the garage is on the right just past the stop sign, at the brick driveway just before the Hartford Club. Stop at the intercom at the top of the ramp and tell the attendant whom you are here to see.

#### **ROUTE 2**

Take exit 1 (Downtown Hartford) over the Founders Bridge. Go straight up State Street, (which will turn into Central Row), then take a left onto Main Street. Take the next left onto Atheneum Square and go to the stop sign. The entrance to the garage is across the intersection to the right of the Hartford Club. Stop at the intercom at the top of the ramp and tell the attendant whom you are here to see.

## Hartford Campus GPS ADDRESS: 50 PROSPECT STREET, HARTFORD, CT 06103