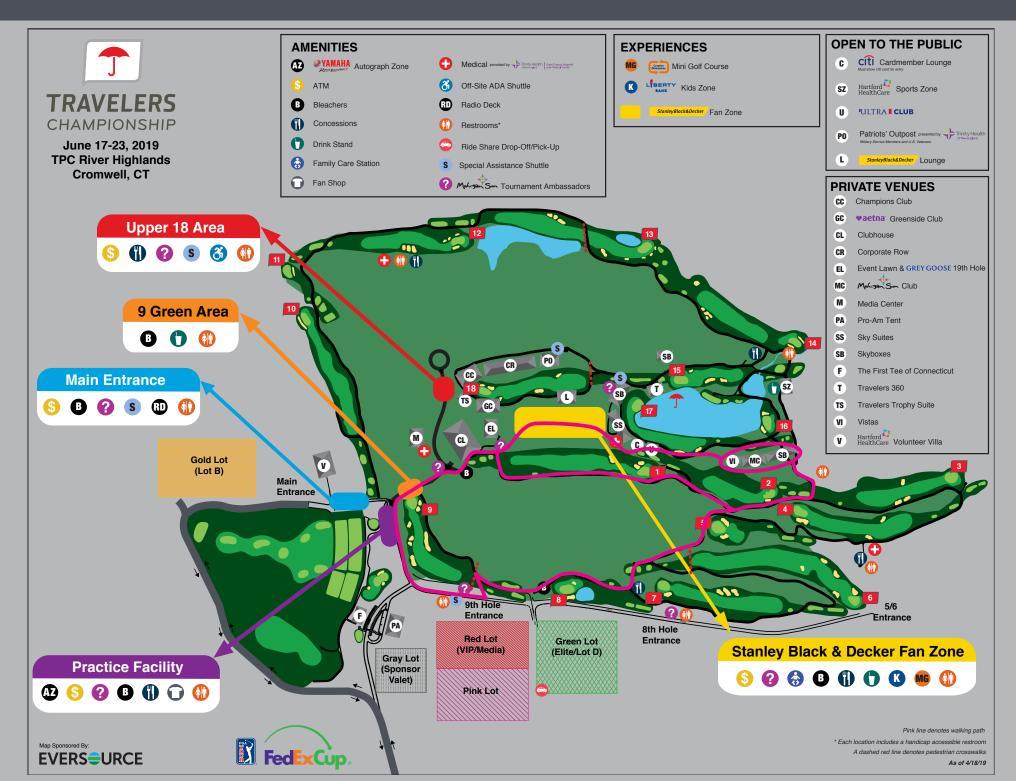

#### MAIN GATE TO 18 HOSPITALITY





#### 9 GATE TO AETNA GREENSIDE CLUB



#### MAIN GATE TO AETNA GREENSIDE CLUB



# 9 GATE TO 15 GREEN/18 TEE





#### MAIN GATE TO EVENT LAWN







#### 8 GATE TO HARTFORD HEALTHCARE SPORTS ZONE



#### 9 GATE TO CITI CARDMEMBER LOUNGE



### 9 GATE TO HARTFORD HEALTHCARE SPORTS ZONE



### 9 GATE TO PATRIOTS' OUTPOST



#### 9 GATE TO PRACTICE FACILITY



#### 9 GATE TO STANLEY BLACK & DECKER LOUNGE



# 9 GATE TO THE FIRST TEE OF CT BUILDING



# MAIN GATE TO CITI CARDMEMBER LOUNGE



#### MAIN GATE TO COGNIZANT



## MAIN GATE TO HARTFORD HEALTHCARE SPORTS ZONE



### MAIN GATE TO PATRIOTS' OUTPOST



#### MAIN GATE TO PRACTICE FACILITY



# MAIN GATE TO STANLEY BLACK & DECKER LOUNGE



# MAIN GATE TO THE FIRST TEE OF CT BUILDING