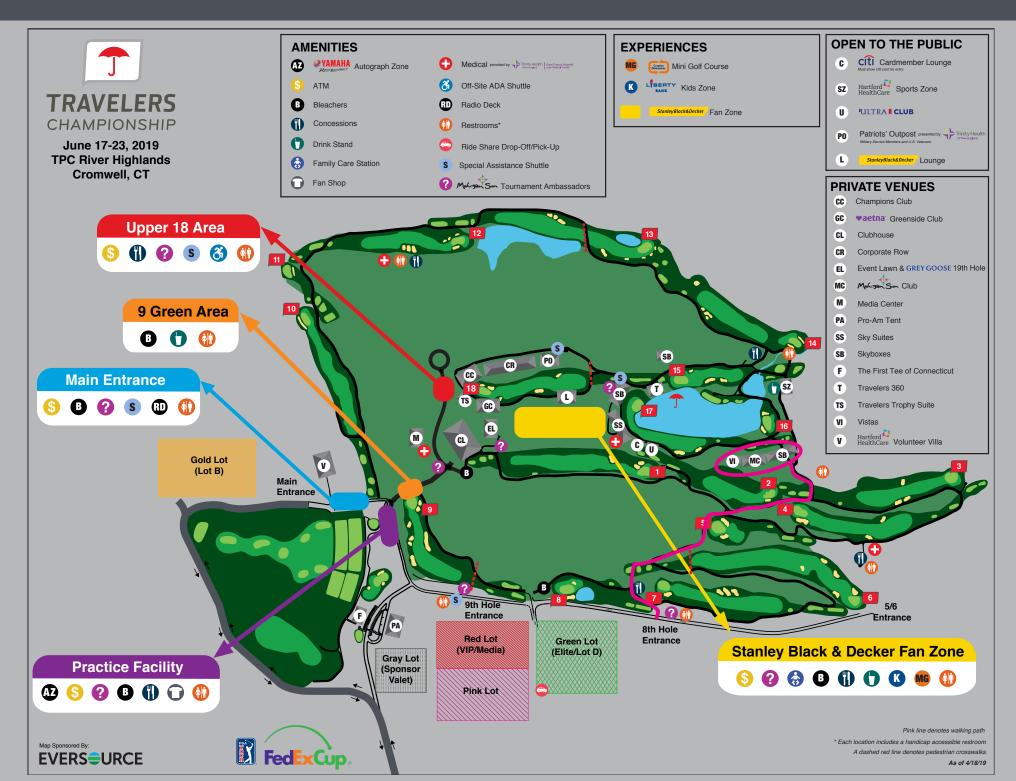

#### MAIN GATE TO 18 HOSPITALITY





#### 9 GATE TO AETNA GREENSIDE CLUB



#### MAIN GATE TO AETNA GREENSIDE CLUB



# 9 GATE TO 15 GREEN/18 TEE





#### MAIN GATE TO EVENT LAWN







#### 8 GATE TO HARTFORD HEALTHCARE SPORTS ZONE



#### 9 GATE TO CITI CARDMEMBER LOUNGE



### 9 GATE TO HARTFORD HEALTHCARE SPORTS ZONE



### 9 GATE TO PATRIOTS' OUTPOST



#### 9 GATE TO PRACTICE FACILITY



#### 9 GATE TO STANLEY BLACK & DECKER LOUNGE



# 9 GATE TO THE FIRST TEE OF CT BUILDING



# MAIN GATE TO CITI CARDMEMBER LOUNGE



#### MAIN GATE TO COGNIZANT



## MAIN GATE TO HARTFORD HEALTHCARE SPORTS ZONE



### MAIN GATE TO PATRIOTS' OUTPOST



#### MAIN GATE TO PRACTICE FACILITY



# MAIN GATE TO STANLEY BLACK & DECKER LOUNGE



# MAIN GATE TO THE FIRST TEE OF CT BUILDING