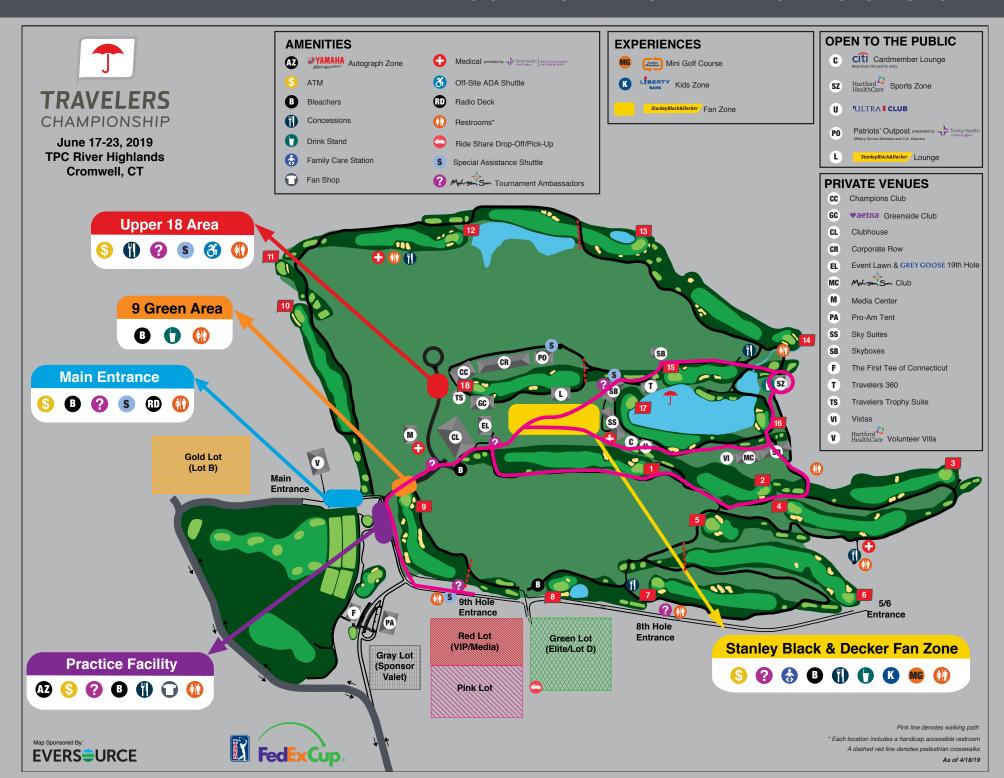

#### MAIN GATE TO 18 HOSPITALITY

#### 9 GATE TO AETNA GREENSIDE CLUB

#### MAIN GATE TO AETNA GREENSIDE CLUB

# 9 GATE TO 15 GREEN/18 TEE

#### MAIN GATE TO EVENT LAWN

#### 8 GATE TO HARTFORD HEALTHCARE SPORTS ZONE

#### 9 GATE TO CITI CARDMEMBER LOUNGE

### 9 GATE TO HARTFORD HEALTHCARE SPORTS ZONE

### 9 GATE TO PATRIOTS' OUTPOST

#### 9 GATE TO PRACTICE FACILITY

#### 9 GATE TO STANLEY BLACK & DECKER LOUNGE

# 9 GATE TO THE FIRST TEE OF CT BUILDING

# MAIN GATE TO CITI CARDMEMBER LOUNGE

#### MAIN GATE TO COGNIZANT

## MAIN GATE TO HARTFORD HEALTHCARE SPORTS ZONE

### MAIN GATE TO PATRIOTS' OUTPOST

#### MAIN GATE TO PRACTICE FACILITY

# MAIN GATE TO STANLEY BLACK & DECKER LOUNGE

# MAIN GATE TO THE FIRST TEE OF CT BUILDING