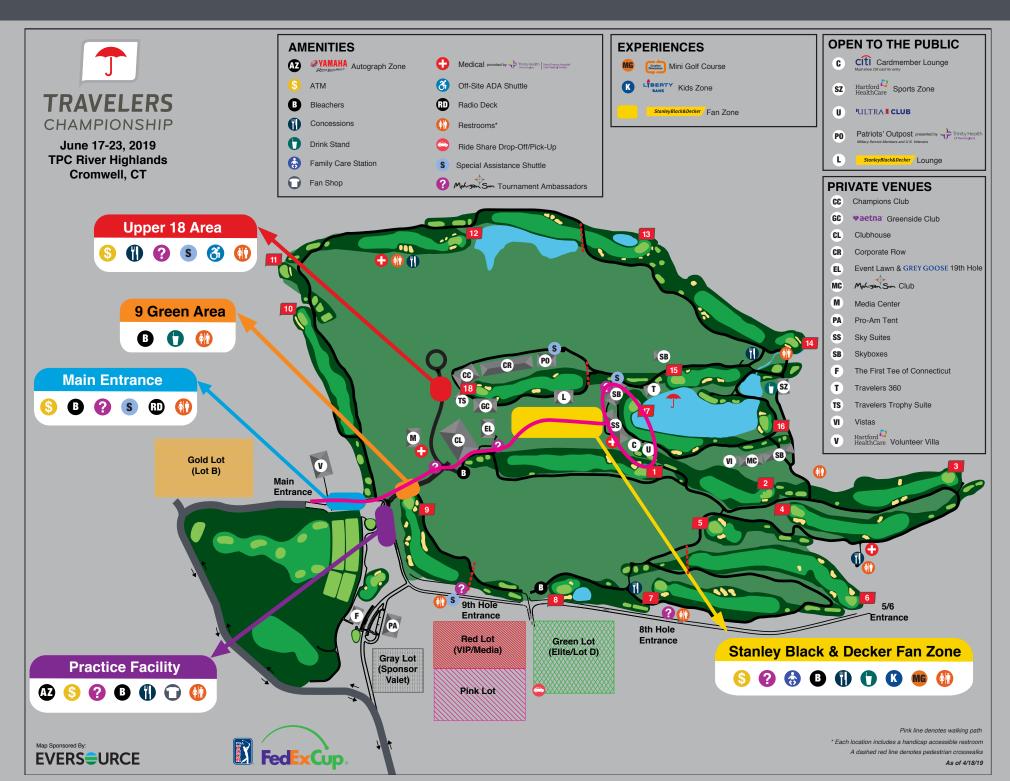

#### MAIN GATE TO 18 HOSPITALITY

# MAIN GATE TO CITI CARDMEMBER LOUNGE

# MAIN GATE TO STANLEY BLACK & DECKER LOUNGE

# MAIN GATE TO THE FIRST TEE OF CT BUILDING