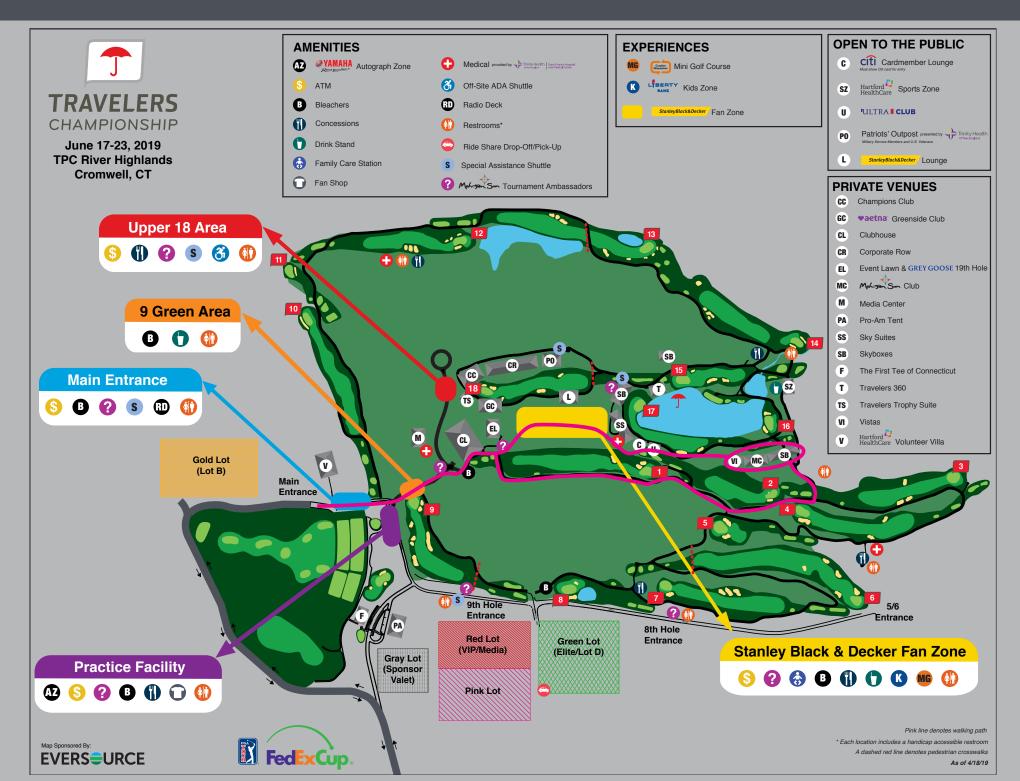

#### 9 GATE TO CITI CARDMEMBER LOUNGE

### 9 GATE TO HARTFORD HEALTHCARE SPORTS ZONE

### 9 GATE TO PATRIOTS' OUTPOST