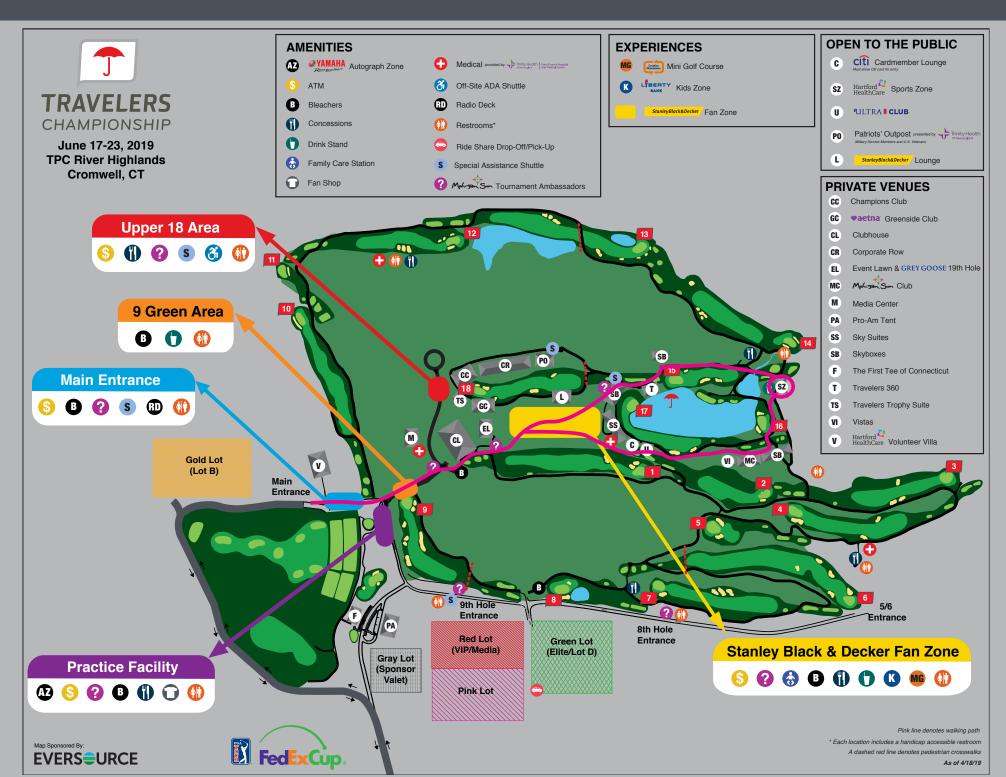

#### MAIN GATE TO 18 HOSPITALITY

#### 9 GATE TO AETNA GREENSIDE CLUB

#### MAIN GATE TO AETNA GREENSIDE CLUB

# 9 GATE TO 15 GREEN/18 TEE

#### MAIN GATE TO EVENT LAWN

#### 8 GATE TO HARTFORD HEALTHCARE SPORTS ZONE

#### 9 GATE TO CITI CARDMEMBER LOUNGE

### 9 GATE TO HARTFORD HEALTHCARE SPORTS ZONE

### 9 GATE TO PATRIOTS' OUTPOST

#### 9 GATE TO PRACTICE FACILITY

#### 9 GATE TO STANLEY BLACK & DECKER LOUNGE

# 9 GATE TO THE FIRST TEE OF CT BUILDING

# MAIN GATE TO CITI CARDMEMBER LOUNGE

#### MAIN GATE TO COGNIZANT

## MAIN GATE TO HARTFORD HEALTHCARE SPORTS ZONE

### MAIN GATE TO PATRIOTS' OUTPOST

#### MAIN GATE TO PRACTICE FACILITY

# MAIN GATE TO STANLEY BLACK & DECKER LOUNGE

# MAIN GATE TO THE FIRST TEE OF CT BUILDING