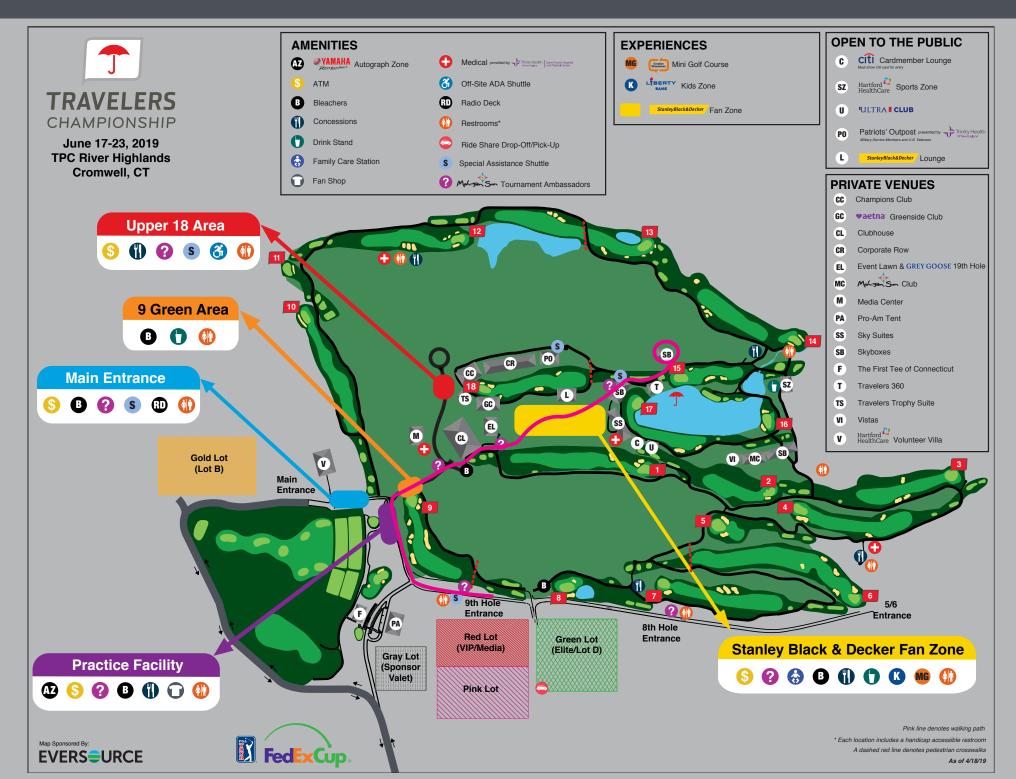

#### MAIN GATE TO 18 HOSPITALITY

#### 9 GATE TO AETNA GREENSIDE CLUB

#### MAIN GATE TO AETNA GREENSIDE CLUB

# 9 GATE TO 15 GREEN/18 TEE

#### MAIN GATE TO EVENT LAWN

#### 8 GATE TO HARTFORD HEALTHCARE SPORTS ZONE

#### 9 GATE TO CITI CARDMEMBER LOUNGE

### 9 GATE TO HARTFORD HEALTHCARE SPORTS ZONE

### 9 GATE TO PATRIOTS' OUTPOST

#### 9 GATE TO PRACTICE FACILITY

#### 9 GATE TO STANLEY BLACK & DECKER LOUNGE

# 9 GATE TO THE FIRST TEE OF CT BUILDING

# MAIN GATE TO CITI CARDMEMBER LOUNGE

#### MAIN GATE TO COGNIZANT

## MAIN GATE TO HARTFORD HEALTHCARE SPORTS ZONE

### MAIN GATE TO PATRIOTS' OUTPOST

#### MAIN GATE TO PRACTICE FACILITY

# MAIN GATE TO STANLEY BLACK & DECKER LOUNGE

# MAIN GATE TO THE FIRST TEE OF CT BUILDING