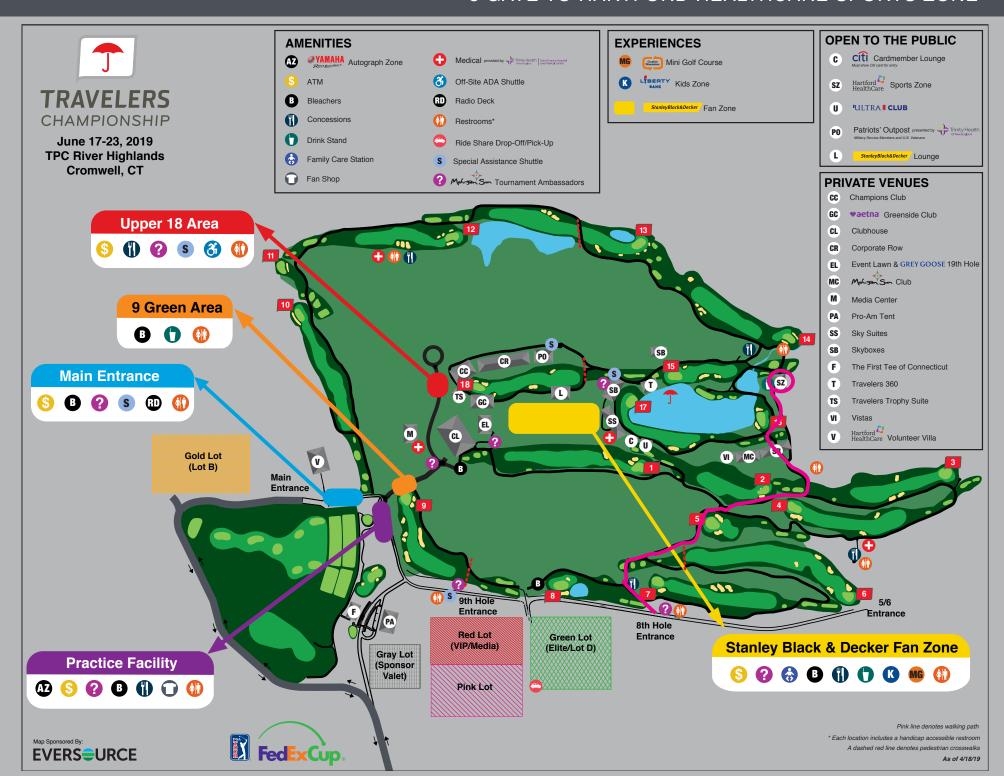

#### MAIN GATE TO 18 HOSPITALITY

#### 9 GATE TO AETNA GREENSIDE CLUB

#### MAIN GATE TO AETNA GREENSIDE CLUB

# 9 GATE TO 15 GREEN/18 TEE

#### MAIN GATE TO EVENT LAWN

#### 8 GATE TO HARTFORD HEALTHCARE SPORTS ZONE

#### 9 GATE TO CITI CARDMEMBER LOUNGE

### 9 GATE TO HARTFORD HEALTHCARE SPORTS ZONE

### 9 GATE TO PATRIOTS' OUTPOST

#### 9 GATE TO PRACTICE FACILITY

#### 9 GATE TO STANLEY BLACK & DECKER LOUNGE

# 9 GATE TO THE FIRST TEE OF CT BUILDING

# MAIN GATE TO CITI CARDMEMBER LOUNGE

#### MAIN GATE TO COGNIZANT

## MAIN GATE TO HARTFORD HEALTHCARE SPORTS ZONE

### MAIN GATE TO PATRIOTS' OUTPOST

#### MAIN GATE TO PRACTICE FACILITY

# MAIN GATE TO STANLEY BLACK & DECKER LOUNGE

# MAIN GATE TO THE FIRST TEE OF CT BUILDING