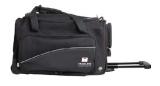

#### **ROLLING DUFFLE BAG**

**Retail:** \$65.00

Travelers Price: \$48.75 Retractable handle 21"L X 10"W X 12"H

24 MINIMUM ORDER