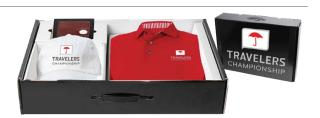

#### AHEAD GIFT BOX WITH POLO, HAT, WALLET

**Price:** \$100.00 **Retail:** \$129.00

\*Terrific Value: Package only \$100 for all items; regular retail is \$129.00.

Please contact **Ron Scheyd** with any questions or orders.