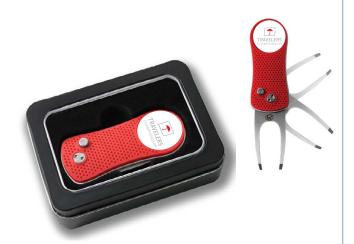

#### SWITCHFIX DIVOT TOOL

Retail: \$20.00

**Travelers Price:** \$15.00 Retractable steel blade Removable ball marker included

72 MINIMUM ORDER

Retail: \$28.00

Travelers Price: \$21.00

High quality 2 ply embroidered flag; Protective Case; Sharpie included

## SWITCHFIX DIVOT TOOL WITH BALLMARKER GIFT SET

**Retail:** \$25.00

\*Price includes 2 logos at no additional charge on the caps.

\*Terrific Value: Package only \$40 for both items; regular retail is \$54.00