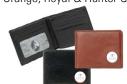

#### **BI-FOLDING LEATHER WALLET**

Retail: \$30.00

Travelers Price: \$22.50
48 MINIMUM ORDER

### AHEAD PERFORMANCE LIGHTWEIGHT CAP

Retail: \$29.00 Colors: Black, White, Navy, Tan, Gray, Red, Orange, Royal & Hunter Green

\*Adjustable to fit all sizes

#### **BI-FOLDING LEATHER WALLET**

Retail: \$30.00

**Colors:** Black or Brown

\*Terrific Value: Package only \$100 for all items; regular retail is \$129.00.