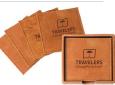

#### **BI-FOLDING LEATHER WALLET**

Retail: \$30.00

Travelers Price: \$22.50
48 MINIMUM ORDER

#### **BI-FOLDING LEATHER WALLET**

Retail: \$30.00

**Colors:** Black or Brown

\*Terrific Value: Package only \$100 for all items; regular retail is \$129.00.