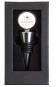

#### WINE STOPPER

**Retail:** \$20.00

Travelers Price: \$15.00
Double sided top.
50 MINIMUM ORDER