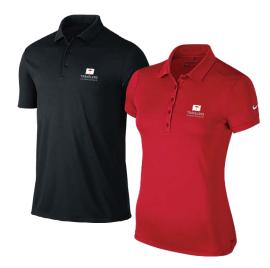

### MENS OR WOMENS NIKE DRI-FIT POLO

Retail: \$65.00

Colors: Black, Grey, White, Kelly Green, Light Blue & Red

## FOOT-JOY PERFORMANCE MENS & WOMENS POLOS

**Retail:** \$70.00

Colors: Navy, Light Blue, Black, Red, Lime, Light Purple and White