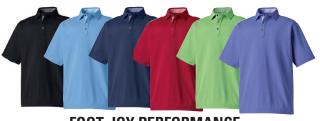

## FOOT-JOY PERFORMANCE MENS & WOMENS POLOS

**Retail:** \$70.00

Colors: Navy, Light Blue, Black, Red, Lime, Light Purple and White