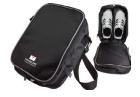

#### SHOE / DAY BAG

**Retail:** \$42.00

**Travelers Price:** \$31.50

Dual compartments 15"L X 11"W X 7"H

24 MINIMUM ORDER