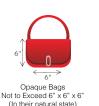

#### PERMITTED ITEMS

The following items WILL BE allowed at the tournament:

Opaque Bags Not to Exceed 6" x 6" x 6" (In their natural state)

1-Gallon Clear, Resealable Plastic Bag

Collapsible Chair without Chair Bag