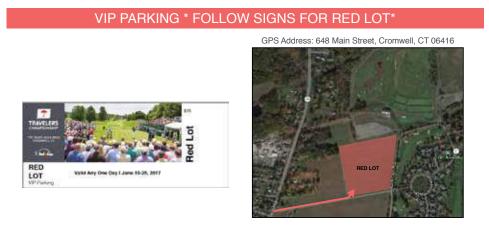

#### PARKING

The Travelers Championship has three main parking lots, each associated with specific parking passes and hangtags. Each hospitality package includes different parking. Please see the venue information in the appendix of this manual for parking included in each package.

Below please find images of the parking passes for the VIP Lot, Lot B and Sponsor Valet as well as a map from Route 99/Main Street to each lot. For ADA Parkng, please visit www.TravelersChampionship.com for more information.