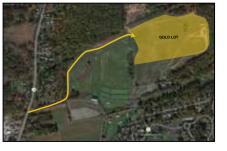

#### PARKING

The Travelers Championship has three main parking lots, each associated with specific parking passes and hangtags. Each hospitality package includes different parking. Please see the venue information in the appendix of this manual for parking included in each package.

Below please find images of the parking passes for the VIP Lot, Lot B and Sponsor Valet as well as a map from Route 99/Main Street to each lot. For ADA Parkng, please visit www.TravelersChampionship.com for more information.

SPONSOR VALET \* FOLLOW SIGNS FOR GRAY LOT\*

GENERAL PARKING I LOT B \*FOLLOW SIGNS FOR GOLD LOT\*

GPS Address: 676 Main Street, Cromwell, CT 06416