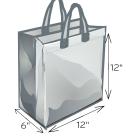

#### **BAG INSPECTION**

All items are subject to search. Item inspection will be performed at all Admission Gates while gates are open.

The following bags are **PERMITTED** on tournament grounds:

Not to Exceed 12" x 6" x 12" (In their natural state)

Clear Tote Bags, Plastic, Vinyl or Other Carry Items Not to Exceed 12" x 6" x 12" (In their natural state)

Mobile Phones, Tablets, PDA's on Silent Mode (Please see Mobile Device Policy for more information)