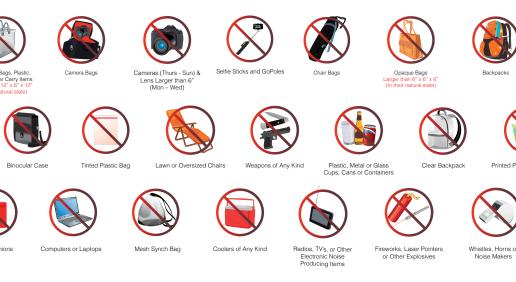

#### **BAG INSPECTION**

All items are subject to search. Item inspection will be performed at all Admission Gates while gates are open.

The following bags are **PERMITTED** on tournament grounds:

Not to Exceed 12" x 6" x 12" (In their natural state)

#### **PROHIBITED ITEMS**

The following items are **PROHIBITED** at the Travelers Championship and must be returned to your vehicle:

Printed Pattern Plastic Bag Bicycle

Pets (with the e

of Service Animals)

Outside Food or

Beverage (Except fo

Medical or Infant Needs)

Posters, Signs or Banners

Other prohibited items include:

Any other illegal substances or items deemed unlawful or dangerous by the PGA TOUR/Tournament Security Officials.

#### PERMITTED ITEMS

The following items WILL BE allowed at the tournament:

Opaque Bags Not to Exceed 6" x 6" x 6" (In their natural state)

1-Gallon Clear, Resealable Plastic Bag

Collapsible Chair without Chair Bag

Clear Tote Bags, Plastic, Vinyl or Other Carry Items Not to Exceed 12" x 6" x 12" (In their natural state)

Mobile Phones, Tablets, PDA's on Silent Mode (Please see Mobile Device Policy for more information)

Infant Supplies (Infant must be with Carrier)

Medically Necessary and Infant Diaper Bags

Portable Radio with Headset

Personal transportations devices for mobility aid such as a motorized wheelchair or scooter

Still Camera without Case & Lens Smaller than 6" (Mon - Wed)

Binoculars without Case

Umbrella without Sleeve

Everyone attending the tournament is subject to search at the entrances and on the course at any time.