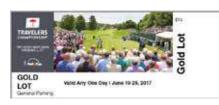

#### PARKING

The Travelers Championship has three main parking lots, each associated with specific parking passes and hangtags. Each hospitality package includes different parking. Please see the venue information in the appendix of this manual for parking included in each package.

Below please find images of the parking passes for the VIP Lot, Lot B and Sponsor Valet as well as a map from Route 99/Main Street to each lot. For ADA Parkng, please visit www.TravelersChampionship.com for more information.

SPONSOR VALET \* FOLLOW SIGNS FOR GRAY LOT\*

GENERAL PARKING I LOT B \*FOLLOW SIGNS FOR GOLD LOT\*

GPS Address: 676 Main Street, Cromwell, CT 06416