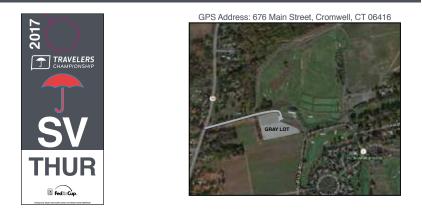

#### PARKING

The Travelers Championship has three main parking lots, each associated with specific parking passes and hangtags. Each hospitality package includes different parking. Please see the venue information in the appendix of this manual for parking included in each package.

Below please find images of the parking passes for the VIP Lot, Lot B and Sponsor Valet as well as a map from Route 99/Main Street to each lot. For ADA Parkng, please visit www.TravelersChampionship.com for more information.

SPONSOR VALET \* FOLLOW SIGNS FOR GRAY LOT\*

GENERAL PARKING I LOT B \*FOLLOW SIGNS FOR GOLD LOT\*

GPS Address: 676 Main Street, Cromwell, CT 06416