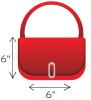

#### PERMITTED ITEMS

The following items WILL BE allowed at the tournament:

Opaque Bags Not to Exceed 6" x 6" x 6" (In their natural state)

1-Gallon Clear, Resealable Plastic Bag

Collapsible Chair without Chair Bag

Clear Tote Bags, Plastic, Vinyl or Other Carry Items Not to Exceed 12" x 6" x 12" (In their natural state)

Mobile Phones, Tablets, PDA's on Silent Mode (Please see Mobile Device Policy for more information)