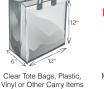

Clear Tote Bags, Plastic, Vinyl or Other Carry Items Not to Exceed 12" x 6" x 12" (In their natural state)

Mobile Phones, Tablets, PDA's on Silent Mode (Please see Mobile Device Policy for more information)