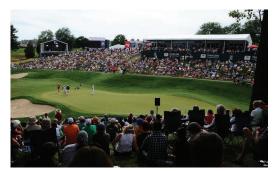

## CHAMPIONS CLUB

Daily Ticket I \$235 Weekly Ticket I \$1,000

The Champions Club offers complimentary food and a fullservice premium bar for guests to enjoy in a climate-controlled venue. In addition, the venue includes open-air stadium seating that offers guests one of the best views of the 18th green.